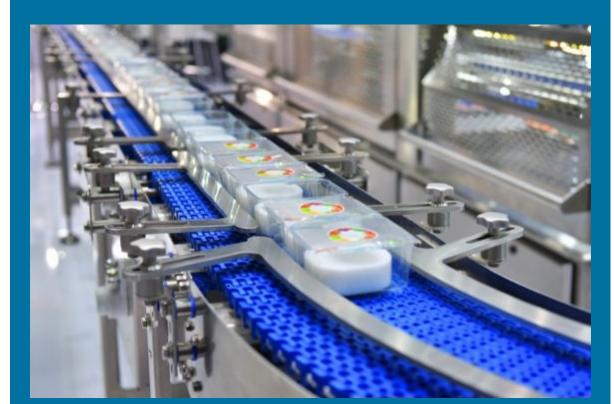

## Metal detectable plastic

PROtec 9000 MD Dark Blue

metal and X-ray detectors can detect food contamination and identify it in the production line. The dark blue color used also plays an important role, as it allows particles of this plastic to be quickly identified by optical sensors during production, ensuring greater safety.

Using an additive that is added to our raw material PE 1000 UHMW,

# Detectable by metal detectors and X-rays Visual detectability through blue color

HERE ARE THE MOST IMPORTANT FEATURES:

High abrasion resistance

Good gliding properties

Technical data sheet

Excellent strength and impact resistance